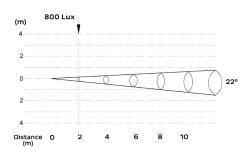

**SOURCE** Light source: 2x15 watts multi-chip RGBA

LED life expectancy: 50,000 Hrs Peak Intensity: 3000 cd (20°)

**OPTICAL** Optics: 22°

SYSTEM Light output: 800 Lux @2m @ 22°

**CONTROL &** Control Protocols: DMX, RDM **PROGRAMMING** DMX control channels: 0-100%

**Luminous Diagram** 