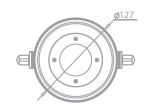

PHYSICAL Dimensions: 170x176x164mm

Net Weight: 1.7 kg

Color: Off -White (Optional: Gray, Black)

Housing: Die-cast aluminum

IP Rating: 66

Operation temperature: - 40°C~45°C (operating) /-

20°C~45°C

**Dimensions** 

**Luminous Diagram** 