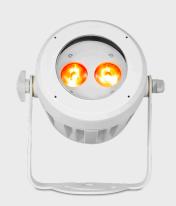

WHOPPER 402-RGBA is a 2x15 watts multi-chip RGBA, LED compact design Exterior wash with intelligent DMX dimming technology. Integrated power and DMX signal cable and hand-in-hand wiring layout are designed for easy reliable installation.

**SOURCE** Light source: 2x15 watts multi-chip RGBA

LED life expectancy: 50,000 Hrs Peak Intensity: 3000 cd (20°)

**OPTICAL** Optics: 22°

SYSTEM Light output: 800 Lux @2m @ 22°

**CONTROL &** Control Protocols: DMX, RDM **PROGRAMMING** DMX control channels: 0-100%

Controllable sections: 1 Color Mixing: RGBA

**ELECTRICAL** Input Voltage: AC100~277V

Max Power: 40 w Power Factor: > 0.9

**CONNECTIONS** Power connection: 3m cable (input only)

Data connection: 3m cable (input + output)