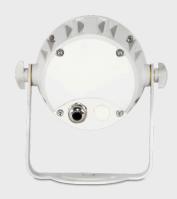

PHYSICAL Dimensions: 170x176x164mm

Net Weight: 1.7 kg

Color: Off -White (Optional: Gray, Black)

Housing: Die-cast aluminum

IP Rating: 66

Operation temperature: - 40°C~45°C (operating) /-

20°C~45°C

**Dimensions** 